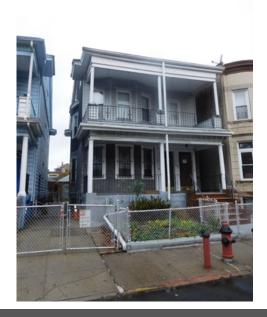

## 344 East 22 Street, Brooklyn, NY 11226

- » Beds: 6 | Baths: 2 Full, 1 Three-Quarter
- » Multi-Family | 2,640 ft<sup>2</sup> | Lot: 3,000 ft<sup>2</sup>
- » Flatbush Area East 22 st / Cortelyou Rd
- » Detached 2 Family on 30' x 100' Lot
- » 12 Rooms, 6 Beds, 2.5 Baths
- » More Info: 344East22Street.IsForSale.com

## \$ 949,000

Flatbush - East 22 Street / Cortelyou Road. Large Detached Frame Home on 30' x 100' Lot. First Floor consists of 5 Rooms / 2 Beds. Second Floor consists of 5 Rooms / 2 Beds + 2 Finished Attic Rooms with Additional Half Bathroom and Large Storage Areas. Full, Unfinished Basement, Oil Heat, Shared Drive with Rear Garage. House needs Renovation but Fantastic Potential. Near the Q, 2 & 5 Trains and all great neighborhood amenities.