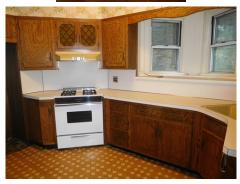

## \$ 949,000

Flatbush - East 22 Street / Cortelyou Road. Large Detached Frame Home on 30' x 100' Lot. First Floor consists of 5 Rooms / 2 Beds. Second Floor consists of 5 Rooms / 2 Beds + 2 Finished Attic Rooms with Additional Half Bathroom and Large Storage Areas. Full, Unfinished Basement, Oil Heat, Shared Drive with Rear Garage. House needs Renovation but Fantastic Potential. Near the Q, 2 & 5 Trains and all great neighborhood amenities.